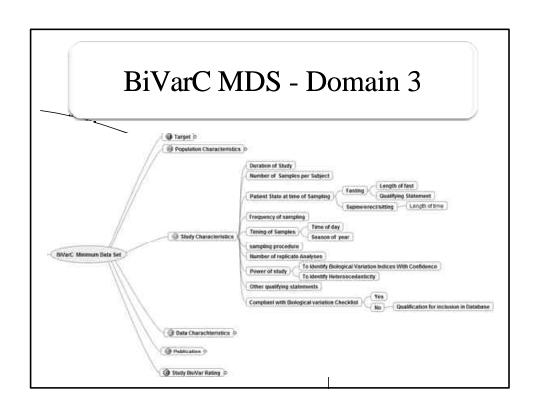

# Standard for Production • Experimental Design • Data Analysis • Enable Critical Appraisal • Enable Transportability • Minimum data set • Data Archetype? • Transportability & Valid Application

#### **Summary**

- BV data are complex reference data
- Need for standards
- Safe application requires prior critical appraisal
- Published data are of varying quality
- Need to identify a minimum set of attributes to enable the data to be effectively transmitted and applied (archetype).
- Confidence intervals critically dependant upon ratio of  $CV_A$  to  $CV_I$ .