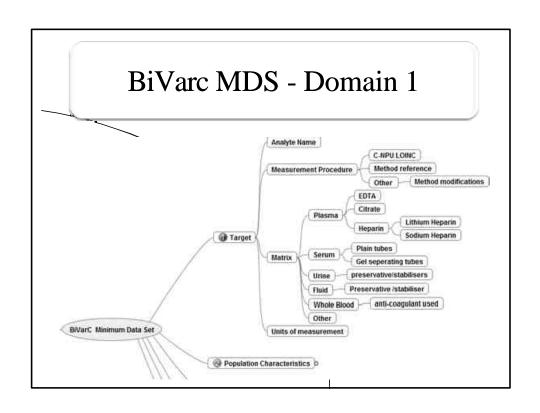

# Standard for Production • Experimental Design • Data Analysis • Enable Critical Appraisal • Enable Transportability • Minimum data set • Data Archetype? • Transportability & Valid Application

#### **Summary**

- BV data are complex reference data
- Need for standards
- Safe application requires prior critical appraisal
- Published data are of varying quality
- Need to identify a minimum set of attributes to enable the data to be effectively transmitted and applied (archetype).
- Confidence intervals critically dependant upon ratio of  $CV_A$  to  $CV_I$ .