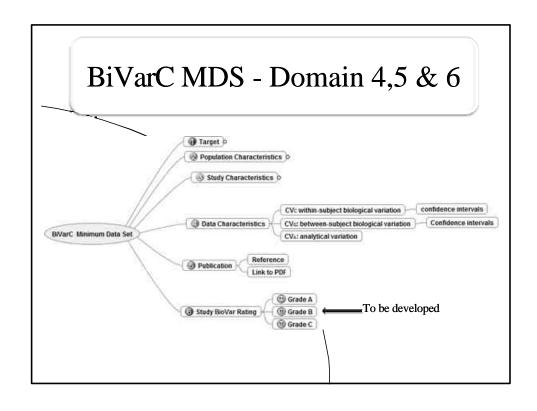

# Standard for Production • Experimental Design • Data Analysis • Enable Critical Appraisal • Enable Transportability • Minimum data set • Data Archetype? • Transportability & Valid Application

#### **Summary**

- BV data are complex reference data
- Need for standards
- Safe application requires prior critical appraisal
- Published data are of varying quality
- Need to identify a minimum set of attributes to enable the data to be effectively transmitted and applied (archetype).
- Confidence intervals critically dependant upon ratio of  $CV_A$  to  $CV_I$ .