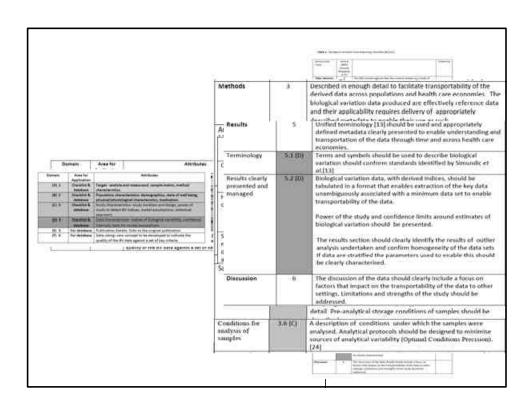

# Critical Appraisal Checklist

#### STARD Statement STAndards for the Reporting of Diagnostic accuracy studies

• The objective of the STARD initiative is to improve the accuracy and completeness of reporting of studies of diagnostic accuracy, to allow readers to assess the potential for bias in the study (internal validity) and to evaluate its generalisability (external validity).