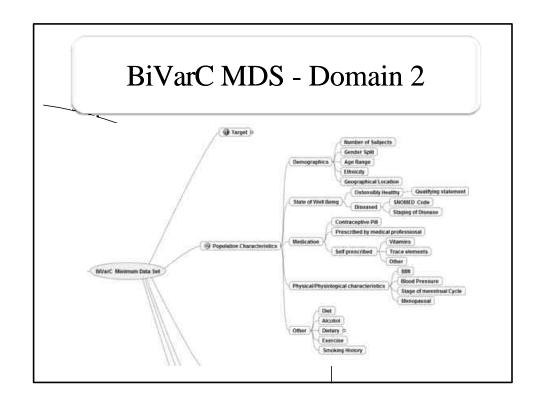

# Standard for Production • Experimental Design • Data Analysis • Enable Critical Appraisal • Enable Transportability • Minimum data set • Data Archetype? • Transportability & Valid Application

#### **Summary**

- BV data are complex reference data
- Need for standards
- Safe application requires prior critical appraisal
- Published data are of varying quality
- Need to identify a minimum set of attributes to enable the data to be effectively transmitted and applied (archetype).
- Confidence intervals critically dependant upon ratio of  $CV_A$  to  $CV_I$ .