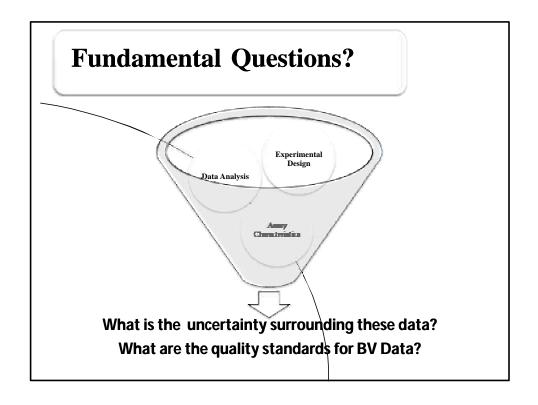

# Standard for Production • Experimental Design • Data Analysis • Enable Critical Appraisal • Enable Transportability • Minimum data set • Data Archetype? • Transportability & Valid Application

#### Standard for Production

"Our hope is that the comparability of such data might be provided by use of a common study design and analysis of data"

Fraser & Harris 1989 \\ Crit Rev in Clin Lab Sci. 1989;27(5)409-437