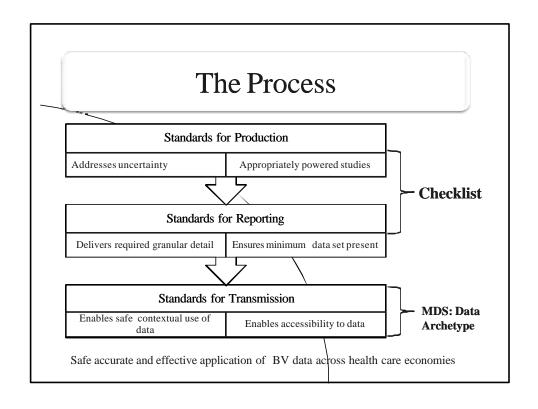

# Standard for Production • Experimental Design • Data Analysis • Enable Critical Appraisal • Enable Transportability • Minimum data set • Data Archetype? • Transportability & Valid Application

#### Standard for Production

"Our hope is that the comparability of such data might be provided by use of a common study design and analysis of data"

Fraser & Harris 1989 \\ Crit Rev in Clin Lab Sci. 1989;27(5)409-437

#### **Summary**

- BV data are complex reference data
- Need for standards
- Safe application requires prior critical appraisal
- Published data are of varying quality
- Need to identify a minimum set of attributes to enable the data to be effectively transmitted and applied (archetype).
- Confidence intervals critically dependant upon ratio of  $CV_A$  to  $CV_I$ .