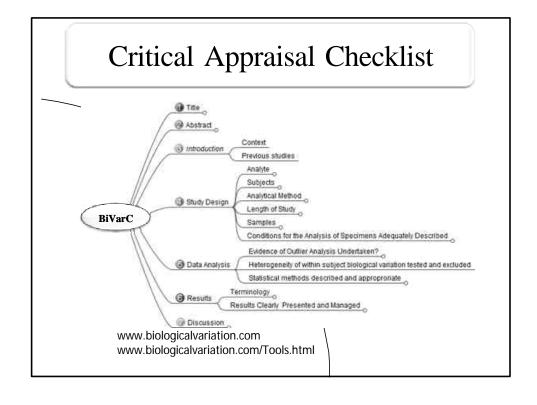

|                                                      | Documente official appropriety of the study frictings.                                                                                                                                    |          |



#### Standards for Transmission

#### Utility of Reference Values

- 1. These are only meaningful and transferable/transportable if defined for the population or individual in terms of: -
  - Inclusion and exclusion criteria
  - Intake of food & drugs
  - Physiological and environmental conditions
  - State of well being
  - Specimen collection criteria
  - · Performance characteristics of the analytical method
  - The statistical methods used for estimation of the limits

#### Minimum Data Set: BiVarC MDS

| Domain | Area for<br>Application | Attributes                                                                                                                            |  |  |
|--------|-------------------------|----------------------------------------------------------------------