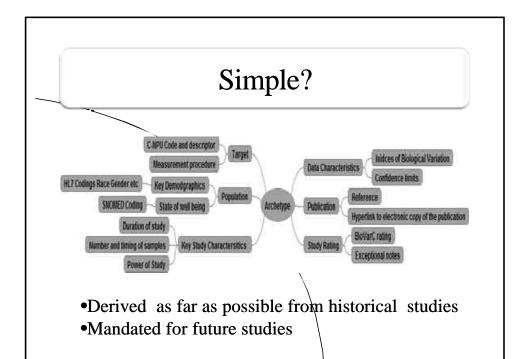

# Standard for Production • Experimental Design • Data Analysis • Enable Critical Appraisal • Enable Transportability • Minimum data set • Data Archetype? • Transportability & Valid Application

#### **Summary**

- BV data are complex reference data
- Need for standards
- Safe application requires prior critical appraisal
- Published data are of varying quality
- Need to identify a minimum set of attributes to enable the data to be effectively transmitted and applied (archetype).
- Confidence intervals critically dependant upon ratio of  $CV_A$  to  $CV_I$ .