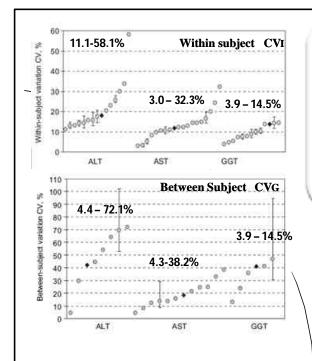

Systematic
Review of Data
on Biological
variation of ALT,
AST and
GGT.

**Historical Application.**Carobene et al Clin Chem
Lab Med 2013;51:1997–
2007