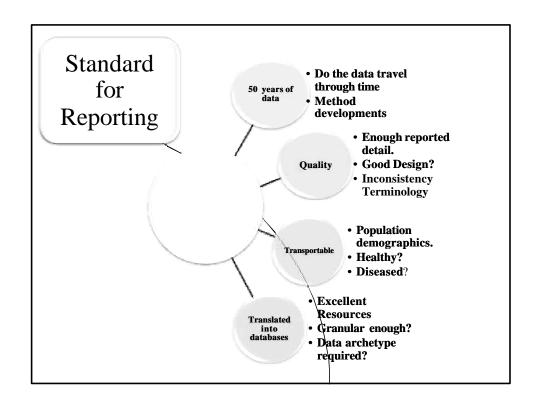

# Standard for Production • Experimental Design • Data Analysis • Enable Critical Appraisal • Enable Transportability • Minimum data set • Data Archetype? • Transportability & Valid Application

#### **Summary**

- BV data are complex reference data
- Need for standards
- Safe application requires prior critical appraisal
- Published data are of varying quality
- Need to identify a minimum set of attributes to enable the data to be effectively transmitted and applied (archetype).
- Confidence intervals critically dependant upon ratio of  $CV_A$  to  $CV_I$ .